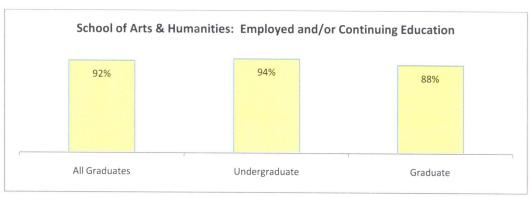

## POST-GRADUATION STATUS

| (School of Arts & Humanities)      |                            | All Grad | duates | Undergr | aduate | Grad | uate |
|------------------------------------|----------------------------|----------|--------|---------|--------|------|------|
|                                    | Total Providing an Answer: | 10       | 05     | 79      | 9      | 2    | 6    |
| Employed                           |                            | 85       | 81%    | 62      | 78%    | 23   | 88%  |
| Continuing Education               |                            | 28       | 27%    | 27      | 34%    | 1    | 4%   |
| Unemployed, seeking employment     |                            | 10       | 10%    | 8       | 10%    | 2    | 8%   |
| Unemployed, not seeking employment |                            | 10       | 10%    | 9       | 11%    | 1    | 4%   |
| Military Service                   |                            | 0        | 0%     | 0       | 0%     | 0    | 0%   |
| Volunteer Service                  |                            | 0        | 0%     | 0       | 0%     | 0    | 0%   |
| EMPLOYED &/OR CONTINUING EDUCATION | I                          | 97       | 92%    | 74      | 94%    | 23   | 88%  |