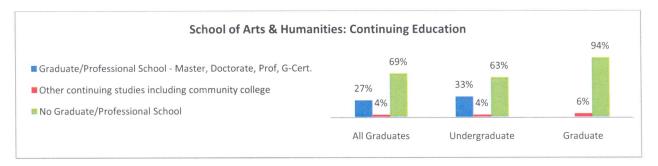

#### OF THOSE CONTINUING EDUCATION

| (School of Arts & Humanities)                                   | All Gr | aduates | Underg | graduate | Gra | duate |
|-----------------------------------------------------------------|--------|---------|--------|----------|-----|-------|
| Total Providing an Answer:                                      | 9      | 90      | 7      | 72       |     | 18    |
| Graduate/Professional School - Master, Doctorate, Prof, G-Cert. | 24     | 27%     | 24     | 33%      | 0   | 0%    |
| Other continuing studies including community college            | 4      | 4%      | 3      | 4%       | 1   | 6%    |
| No Graduate/Professional School                                 | 62     | 69%     | 45     | 63%      | 17  | 94%   |