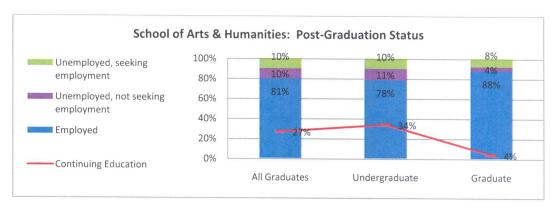

## POST-GRADUATION STATUS

| (School of Arts & Humanities)      |                            | All Grad | duates | Undergr | aduate | Grad | uate |
|------------------------------------|----------------------------|----------|--------|---------|--------|------|------|
|                                    | Total Providing an Answer: | 10       | 05     | 79      | 9      | 2    | 6    |
| Employed                           |                            | 85       | 81%    | 62      | 78%    | 23   | 88%  |
| Continuing Education               |                            | 28       | 27%    | 27      | 34%    | 1    | 4%   |
| Unemployed, seeking employment     |                            | 10       | 10%    | 8       | 10%    | 2    | 8%   |
| Unemployed, not seeking employment |                            | 10       | 10%    | 9       | 11%    | 1    | 4%   |
| Military Service                   |                            | 0        | 0%     | 0       | 0%     | 0    | 0%   |
| Volunteer Service                  |                            | 0        | 0%     | 0       | 0%     | 0    | 0%   |
| EMPLOYED &/OR CONTINUING EDUCATION | I                          | 97       | 92%    | 74      | 94%    | 23   | 88%  |