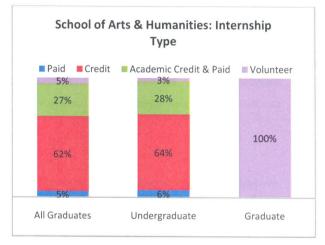

### Internships only (School of Arts & Humanities)

| , (                    |                            |    | All Graduates |  |  |
|------------------------|----------------------------|----|---------------|--|--|
|                        | Total Providing an Answer: | :  | 37            |  |  |
| Required               |                            | 26 | 70%           |  |  |
| Not Required           |                            | 11 | 30%           |  |  |
|                        | Total Providing an Answer: | :  | 37            |  |  |
| Paid                   |                            | 2  | 5%            |  |  |
| Credit                 |                            | 23 | 62%           |  |  |
| Academic Credit & Paid |                            | 10 | 27%           |  |  |
| Volunteer              |                            | 2  | 5%            |  |  |
|                        |                            |    |               |  |  |

| All Gr | aduates | l | Undergraduate |     | Undergraduate |      | Gi | raduate |
|--------|---------|---|---------------|-----|---------------|------|----|---------|
|        | 37      |   | 3             | 6   |               | 1    |    |         |
| 26     | 70%     |   | 26            | 72% | 0             | 0%   |    |         |
| 11     | 30%     |   | 10            | 28% | 1             | 100% |    |         |
|        | 37      |   | 3             | 6   |               | 1    |    |         |
| 2      | 5%      |   | 2             | 6%  | 0             | 0%   |    |         |
| 23     | 62%     |   | 23            | 64% | 0             | 0%   |    |         |
| 10     | 27%     |   | 10            | 28% | 0             | 0%   |    |         |
| 2      | 5%      |   | 1             | 3%  | 1             | 100% |    |         |
|        |         |   |               |     |               |      |    |         |