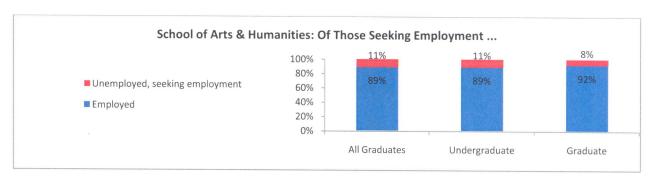

# OF THOSE SEEKING EMPLOYMENT (School of Arts & Humanities)

| chool of Arts & Hamanities     |                            | All Grad | duates | Undergr | aduate | Gradu | ıate |
|--------------------------------|----------------------------|----------|--------|---------|--------|-------|------|
|                                | Total Providing an Answer: | 9!       | 5      | 70      | 0      | 25    |      |
| Employed                       |                            | 85       | 89%    | 62      | 89%    | 23    | 92%  |
| Unemployed, seeking employment |                            | 10       | 11%    | 8       | 11%    | 2     | 8%   |