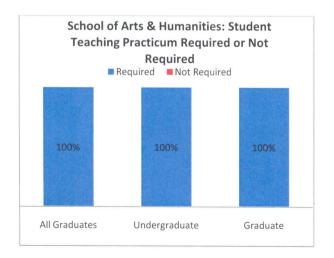

# Student Teaching/ Practicum only (School of Arts & Humanities)

| ,                      |                            |
|------------------------|----------------------------|
|                        | Total Providing an Answer: |
| Required               |                            |
| Not Required           |                            |
|                        | Total Providing an Answer: |
| Paid                   |                            |
| Academic Credit        |                            |
| Academic Credit & Paid |                            |
|                        |                            |

| All ( | Graduates | Und | lergraduat | te G | iraduate |
|-------|-----------|-----|------------|------|----------|
|       | 28        |     | 18         |      | 10       |
| 28    | 100%      | 18  | 100%       | 10   | 100%     |
| 0     | 0%        | 0   | 0%         | 0    | 0%       |
|       | 27        |     | 17         |      | 10       |
| 0     | 0%        | 0   | 0%         | 0    | 0%       |
| 27    | 100%      | 17  | 100%       | 10   | 100%     |
| 0     | 0%        | 0   | 0%         | 0    | 0%       |