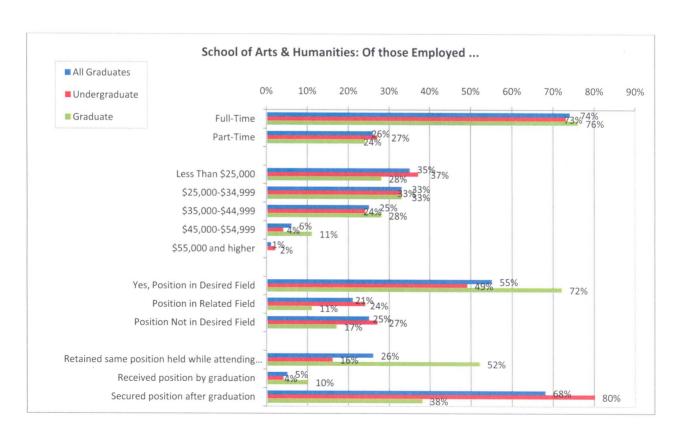

| OF THOSE EMPLOYED (School           | ol of Arts & Humanities)   | All Graduates |     | Undergraduate |     | Graduate |     |
|-------------------------------------|----------------------------|---------------|-----|---------------|-----|----------|-----|
| Total Providing an Answer:          |                            | 72            | 72  |               | 55  |          | .7  |
| Employed Only                       |                            | 56            | 78% | 40            | 73% | 16       | 94% |
| Employed and Attended Graduate So   | chool                      | 16            | 22% | 15            | 27% | 1        | 6%  |
| Employment Status                   | Total Providing an Answer: | 76            | 6   | 55            | 5   | 2        | 1   |
| Full-Time                           |                            | 56            | 74% | 40            | 73% | 16       | 76% |
| Part-Time                           |                            | 20            | 26% | 15            | 27% | 5        | 24% |
| Salary                              | Total Providing an Answer: | 69            | 9   | 51            | L   | 1        | .8  |
| Less Than \$25,000                  |                            | 24            | 35% | 19            | 37% | 5        | 28% |
| \$25,000-\$34,999                   |                            | 23            | 33% | 17            | 33% | 6        | 33% |
| \$35,000-\$44,999                   |                            | 17            | 25% | 12            | 24% | 5        | 28% |
| \$45,000-\$54,999                   |                            | 4             | 6%  | 2             | 4%  | 2        | 11% |
| \$55,000 and higher                 |                            | 1             | 1%  | 1             | 2%  | 0        | 0%  |
| Position in Desired Career Field    | Total Providing an Answer: | 73            | 3   | 55            | 5   | 1        | .8  |
| Yes                                 |                            | 40            | 55% | 27            | 49% | 13       | 72% |
| Related                             |                            | 15            | 21% | 13            | 24% | 2        | 11% |
| No                                  |                            | 18            | 25% | 15            | 27% | 3        | 17% |
| Time It Took to Obtain Position     | Total Providing an Answer: | 7             | 6   | 55            | 5   | 2        | 21  |
| Retained the same position held whi | le attending Saint Rose    | 20            | 26% | 9             | 16% | 11       | 52% |
| Received position by graduation     |                            | 4             | 5%  | 2             | 4%  | 2        | 10% |
| Secured position after graduation   |                            | 52            | 68% | 44            | 80% | 8        | 38% |
| less than 1 month                   |                            | 10            | 19% | 9             | 20% | 1        | 13% |
| 1 to 3 months                       |                            | 9             | 17% | 6             | 14% | 3        | 38% |
| 3 to 6 months                       |                            | 13            | 25% | 11            | 25% | 2        | 25% |
| 7 to 11 months                      |                            | 14            | 27% | 12            | 27% | 2        | 25% |
| 1 year or more                      |                            | 5             | 10% | 5             | 11% | 0        | 0%  |
| Not Provided                        |                            | 1             | 2%  | 1             | 2%  | 0        | 0%  |
|                                     |                            |               |     |               |     |          |     |