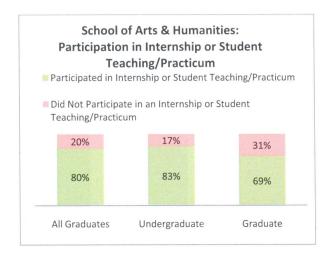

# Internships or Student Teaching/Practicum (School of Arts & Humanities)

Total Providing an Answer:
Participated in Internship or Student Teaching/Practicum
Internships
Student Teaching or Practicum
Did Not Participate in an Internship or Student Teaching/Practicum

|    | aduates<br>82 | Und | Undergraduate<br>66 |    |     |  | raduate<br>16 |
|----|---------------|-----|---------------------|----|-----|--|---------------|
| 66 | 80%           | 55  | 83%                 | 11 | 69% |  |               |
| 38 | 58%           | 36  | 65%                 | 2  | 18% |  |               |
| 29 | 44%           | 19  | 35%                 | 10 | 91% |  |               |
| 16 | 20%           | 11  | 17%                 | 5  | 31% |  |               |