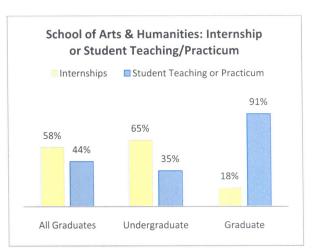

|    | aduates<br>82 | Und | Undergraduate<br>66 |    |     |  | raduate<br>16 |
|----|---------------|-----|---------------------|----|-----|--|---------------|
| 66 | 80%           | 55  | 83%                 | 11 | 69% |  |               |
| 38 | 58%           | 36  | 65%                 | 2  | 18% |  |               |
| 29 | 44%           | 19  | 35%                 | 10 | 91% |  |               |
| 16 | 20%           | 11  | 17%                 | 5  | 31% |  |               |