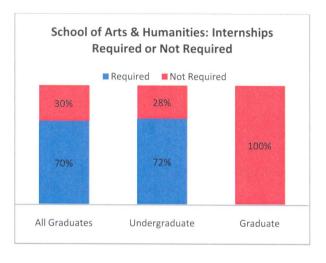

### Internships only (School of Arts & Humanities)

| , (                    |                            |    | All Graduates |  |  |
|------------------------|----------------------------|----|---------------|--|--|
|                        | Total Providing an Answer: | :  | 37            |  |  |
| Required               |                            | 26 | 70%           |  |  |
| Not Required           |                            | 11 | 30%           |  |  |
|                        | Total Providing an Answer: | :  | 37            |  |  |
| Paid                   |                            | 2  | 5%            |  |  |
| Credit                 |                            | 23 | 62%           |  |  |
| Academic Credit & Paid |                            | 10 | 27%           |  |  |
| Volunteer              |                            | 2  | 5%            |  |  |
|                        |                            |    |               |  |  |

| All Gr | aduates | l | Undergraduate |     | Undergraduate |      | Gi | raduate |
|--------|---------|---|---------------|-----|---------------|------|----|---------|
|        | 37      |   | 3             | 6   |               | 1    |    |         |
| 26     | 70%     |   | 26            | 72% | 0             | 0%   |    |         |
| 11     | 30%     |   | 10            | 28% | 1             | 100% |    |         |
|        | 37      |   | 3             | 6   |               | 1    |    |         |
| 2      | 5%      |   | 2             | 6%  | 0             | 0%   |    |         |
| 23     | 62%     |   | 23            | 64% | 0             | 0%   |    |         |
| 10     | 27%     |   | 10            | 28% | 0             | 0%   |    |         |
| 2      | 5%      |   | 1             | 3%  | 1             | 100% |    |         |
|        |         |   |               |     |               |      |    |         |