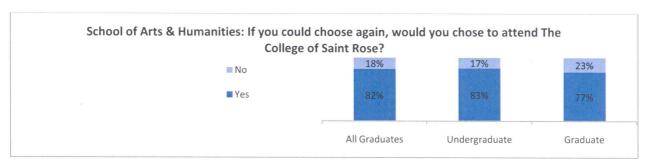

## Choose Again to Attend Saint Rose (School of Arts & Humanities)

| (School of Arts & Humanities) | All G   | All Graduates |    | Undergraduate |    | Graduate |  |
|-------------------------------|---------|---------------|----|---------------|----|----------|--|
| Total Providing an A          | Answer: | 88            |    | 66            |    | 22       |  |
| Yes                           | 72      | 82%           | 55 | 83%           | 17 | 77%      |  |
| No                            | 16      | 18%           | 11 | 17%           | 5  | 23%      |  |
| No                            | 16      | 18%           | 11 | 17%           |    | 5        |  |