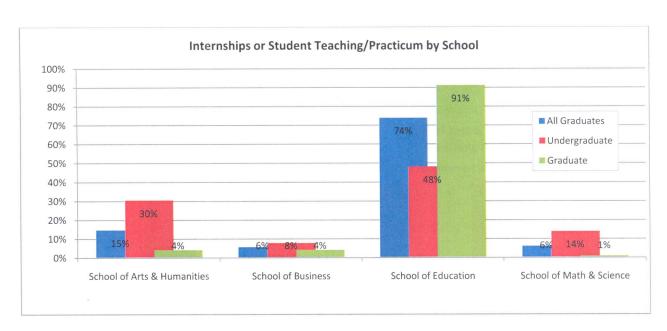

#### Internships or Student Teaching/Practicum by School:

Total Providing an Answer:
School of Arts & Humanities
School of Business
School of Education
School of Math & Science

|     | aduates<br>151 | Underg<br>18 | raduate<br>31 |     | duate<br>270 |
|-----|----------------|--------------|---------------|-----|--------------|
| 66  | 15%            | 55           | 30%           | 11  | 4%           |
| 25  | 6%             | 14           | 8%            | 11  | 4%           |
| 333 | 74%            | 87           | 48%           | 246 | 91%          |
| 27  | 6%             | 25           | 14%           | 2   | 1%           |