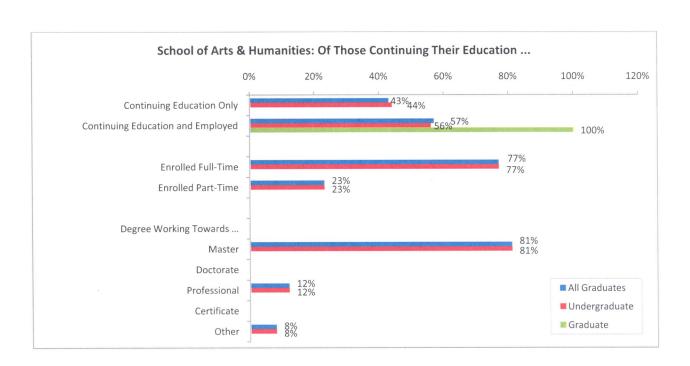

### OF THOSE CONTINUING EDUCATION

| (School of Arts & Humanities)     |                            | All Gr | aduates | Underg | raduate | Gra | aduate |
|-----------------------------------|----------------------------|--------|---------|--------|---------|-----|--------|
|                                   | Total Providing an Answer: |        | 28      | 2      | 27      |     | 1      |
| Continuing Education Only         |                            | 12     | 43%     | 12     | 44%     | 0   | 0%     |
| Continuing Education and Employed |                            | 16     | 57%     | 15     | 56%     | 1   | 100%   |
| <b>Enrollment Status</b>          | Total Providing an Answer: |        | 26      | 2      | 26      |     | 0      |
| Full-Time                         |                            | 20     | 77%     | 20     | 77%     | 0   | 0%     |
| Part-Time                         |                            | 6      | 23%     | 6      | 23%     | 0   | 0%     |
| <b>Degree Working Towards</b>     | Total Providing an Answer: |        | 26      | 2      | 26      |     | 0      |
| Master                            |                            | 21     | 81%     | 21     | 81%     | 0   | 0%     |
| Doctorate                         |                            | 0      | 0%      | 0      | 0%      | 0   | 0%     |
| Professional                      |                            | 3      | 12%     | 3      | 12%     | 0   | 0%     |
| Certificate                       |                            | 0      | 0%      | 0      | 0%      | 0   | 0%     |
| Other                             |                            | 2      | 8%      | 2      | 8%      | 0   | 0%     |