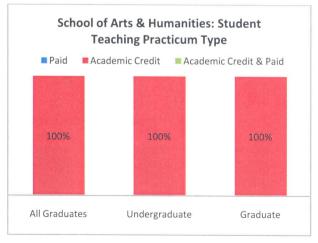

# Student Teaching/ Practicum only (School of Arts & Humanities)

| ,                      |                            |
|------------------------|----------------------------|
|                        | Total Providing an Answer: |
| Required               |                            |
| Not Required           |                            |
|                        | Total Providing an Answer: |
| Paid                   |                            |
| Academic Credit        |                            |
| Academic Credit & Paid |                            |
|                        |                            |

| All ( | Graduates | Und | lergraduat | te G | iraduate |
|-------|-----------|-----|------------|------|----------|
|       | 28        |     | 18         |      | 10       |
| 28    | 100%      | 18  | 100%       | 10   | 100%     |
| 0     | 0%        | 0   | 0%         | 0    | 0%       |
|       | 27        |     | 17         |      | 10       |
| 0     | 0%        | 0   | 0%         | 0    | 0%       |
| 27    | 100%      | 17  | 100%       | 10   | 100%     |
| 0     | 0%        | 0   | 0%         | 0    | 0%       |